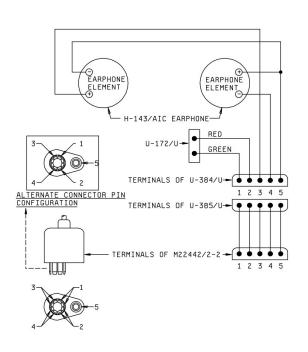

(Impedance matching network).

Microphone dynamic - M-87/AIC in accordance with MIL-PRF-26542/2.

Wiring schematic: See figure 2.