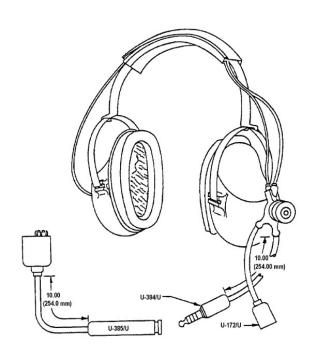

## REQUIREMENTS:

В

Interface: See figure 1. Figure 1 is for illustration purpose only and all referenced drawings and specifications

Earphones: 2 required, H-143/AIC, in accordance with MIL-PRF-25670 and MIL-PRF-25670/2.